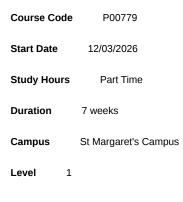

## **Course Overview**

This course runs at St Margaret's campus each Thursday from 6pm - 9pm for 7 weeks, starting on 13th March 2025 and ending 8th May 2025<br/>br /> <br/>starting outstanding digital photography, printing, design, and online editing and publishing courses. Our professional studio, darkrooms and digital editing suites (along with a little help from lecturers and supervisors) provide outstanding facilities for full- and part-time students.<br/>br /> The aim of this workshop is to confidently use studio lighting. Learning the basics of lighting techniques and framing your subject. You will get to know all parts of the equipment as well as create your own self guided project. You must have good previous Digital SLR experience. We can adapt delivery to different makes and types.